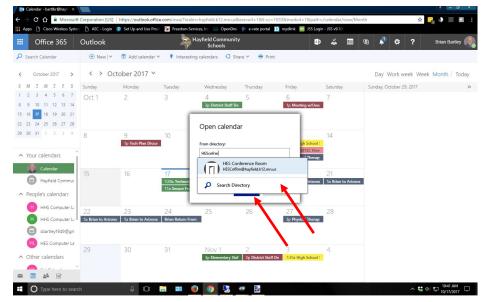

In the From Directory box type the e-mail address of the room you for which would like to display the calendar.

HHSLab1@hayfield.k12.mn.us HHSLab2@hayfield.k12.mn.us HESLab@hayfield.k12.mn.us HESLab@hayfield.k12.mn.us HESCnfRm@hayfield.k12.mn.us Then click Open